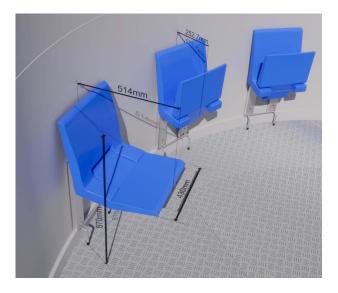

shells of recycled blow moulded HDPE with additives for UV colour-fastnessand fire resistance.
- 3 Durable and strong ergonomic design with high comfort.

Seat retraction using gravity (Counter weight) and
POM (polyacetal) bushings at joints ensure smooth trouble free operation.

Supporting structure made of galvanized steel



"Engiso consists of a mixture of project managers, engineers among others with several years of know-how from the wind sector. Our finest task is to deliver perfectly fitted solutions that exceed your demands. Our team brings new perspective and propels the ideas to meet the demands of the future."



Phone: (+45) 70 23 00 75 Email: info@engiso.com



"Easy mounted with 2 pcs. of V-MAG 340© magnets"

# ENGINEERED SOLUTIONS

## CHAIR FOR TOWER WALL © Specifications



### V-MAG 340© Specifications

Size: 175x60x21mm Lifting capacity: 340 kg / 750 lbs Premounted Bolt: 1xM8x15mm & 2xM6x15mm Weight: 1,3 kg / 2,86 lbs

### **FLANGE ADAPTER**

An optional flange adapter is available to be able to distance the chair where flanges makes it neccesary.





Engiso provide many types of solutions that are easily and readily deployed into current designs, businesses, systems or processes. They can be used immediately once installed or implemented. In such cases, the purpose of using a turnkey solution is to avoid the hassle and headache of setting up your own in-house solution or resources. Engiso can deliver an "All inclusive" solution tailored to the customer's exact needs or requests.



Phone: (+45) 70 23 00 75 Email: info@engiso.com