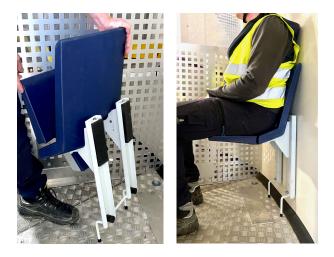

"Durable and strong ergonomic design with high comfort"

### **KEY FEATURES**

- Easy mounted with 2 pcs. of V-MAG 340© magnets.
- 2 Seat and back shells of recycled blow moulded HDPE with additives for UV colour-fastnessand fire resistance.
- 3 Durable and strong ergonomic design with high comfort.

Seat retraction using gravity (Counter weight) and
POM (polyacetal) bushings at joints ensure smooth trouble free operation.

Supporting structure made of galvanized steel

"Engiso consists of a mixture of project managers, engineers among others with several years of know-how from the wind sector. Our finest task is to deliver perfectly fitted solutions that exceed your demands. Our team brings new perspective and propels the ideas to meet the demands of the future."