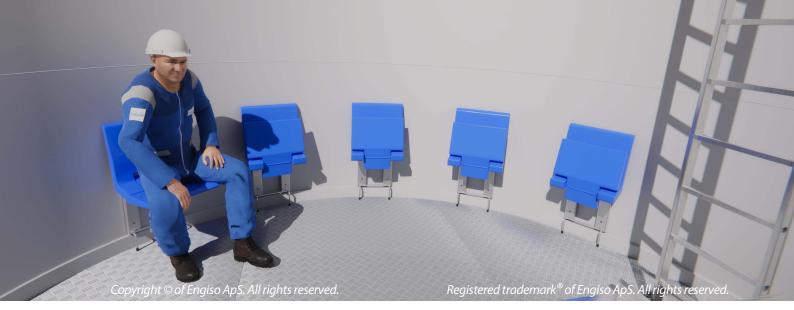

### **CHAIR FOR TOWER WALL** ©

The Chair is designed by Engiso as an excelent ergonomic chair for easy installation on tower walls.

### **KEY FEATURES**

- Easy mounted with 2 pcs. of V-MAG 340© magnets.
- 2 Seat and back shells of recycled blow moulded HDPE with additives for UV colour-fastnessand fire resistance.
- 3 Durable and strong ergonomic design with high comfort.

Seat retraction using gravity (Counter weight) and
POM (polyacetal) bushings at joints ensure smooth trouble free operation.

Supporting structure made of galvanized steel

"Engiso consists of a mixture of project managers, engineers among others with several years of know-how from the wind sector. Our finest task is to deliver perfectly fitted solutions that exceed your demands. Our team brings new perspective and propels the ideas to meet the demands of the future."