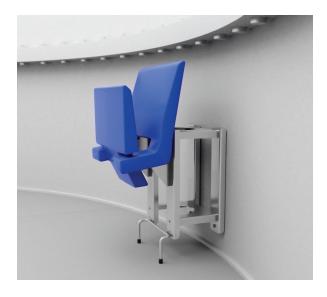

### **CHAIR FOR TOWER WALL** ©

The Chair is designed by Engiso as an excelent ergonomic chair for easy installation on tower walls.

Seat retraction using gravity (Counter weight) and
POM (polyacetal) bushings at joints ensure smooth trouble free operation.

Supporting structure made of galvanized steel

"Engiso consists of a mixture of project managers, engineers among others with several years of know-how from the wind sector. Our finest task is to deliver perfectly fitted solutions that exceed your demands. Our team brings new perspective and propels the ideas to meet the demands of the future."