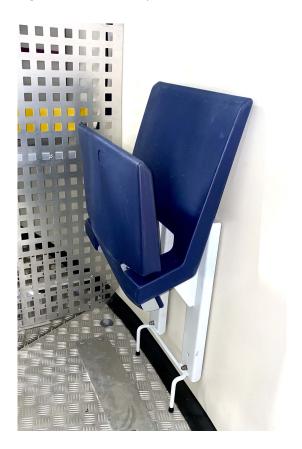

### **KEY FEATURES**

- Easy mounted with 2 pcs. of V-MAG 340© magnets.
- 2 Seat and back shells of recycled blow moulded HDPE with additives for UV colour-fastnessand fire resistance.
- 3 Durable and strong ergonomic design with high comfort.

Seat retraction using gravity (Counter weight) and
POM (polyacetal) bushings at joints ensure smooth trouble free operation.

Supporting structure made of galvanized steel

"Engiso consists of a mixture of project managers, engineers among others with several years of know-how from the wind sector. Our finest task is to deliver perfectly fitted solutions that exceed your demands. Our team brings new perspective and propels the ideas to meet the demands of the future."